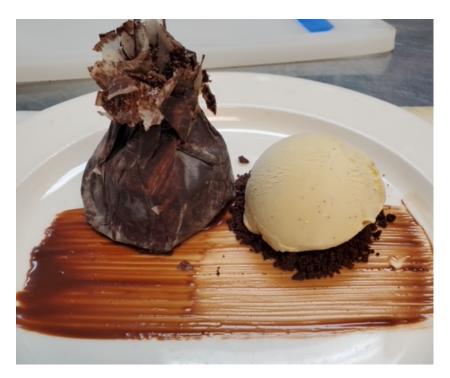

## WAIALUA CHOCOLATE PURSE

INGREDIENTS: Waialua Chocolate Brushed Phyllo
Dough, Vanilla Bean Ice Cream

ALLERGY ALERT: dairy, gluten

## PREPARATION:

- Phyllo dough is painted with a mixture of butter, cocoa powder and wrapped around the filling.
- The filling is made by combining Original Hawaiian Chocolate, sugar, salt, espresso, butter and eggs and melting slowly until smooth.
- The purses are baked until crispy and the center is hot and plated atop a Maui coffee caramel.
  - Cocoa nib powder (sugar, cocoa nibs, butter, graham cracker crumbs) are sprinkled on the plate and a scoop of House-Made Tahitian Vanilla Bean Ice Cream.