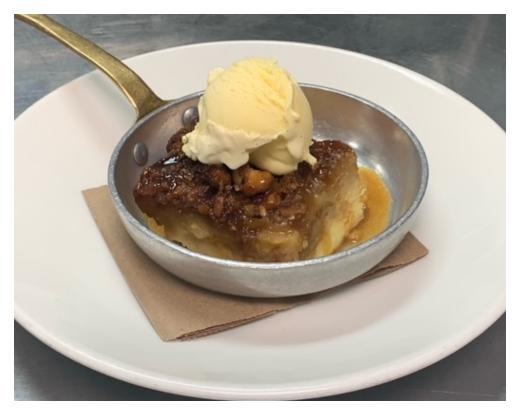

## PINEAPPLE MACADAMIA NUT PRODUCT/ITEM DESCRIPTION PARPONDING THE PRODUCT/ITEM

ONE P INGREDIENTS: Tahitian Vanilla Ice Cream PUDDIN

ONE SCOOP VANILLA ICE CREAM

USE BU ALLERGY ALERT: dairy, gluten, nuts

## SALTE PREPARATION:

- House-Made French bread is baked, dried and cut into croutons. These are then mixed with sugar, heavy cream, nutmeg, eggs, cinnamon, diced pineapple and toasted macadamia nuts. Brown sugar and butter are crumbled together and sprinkled on top and the pudding is baked.
- The pudding is baked individually and served warm topped with a House-Made Tahitian Vanilla Bean Ice Cream.